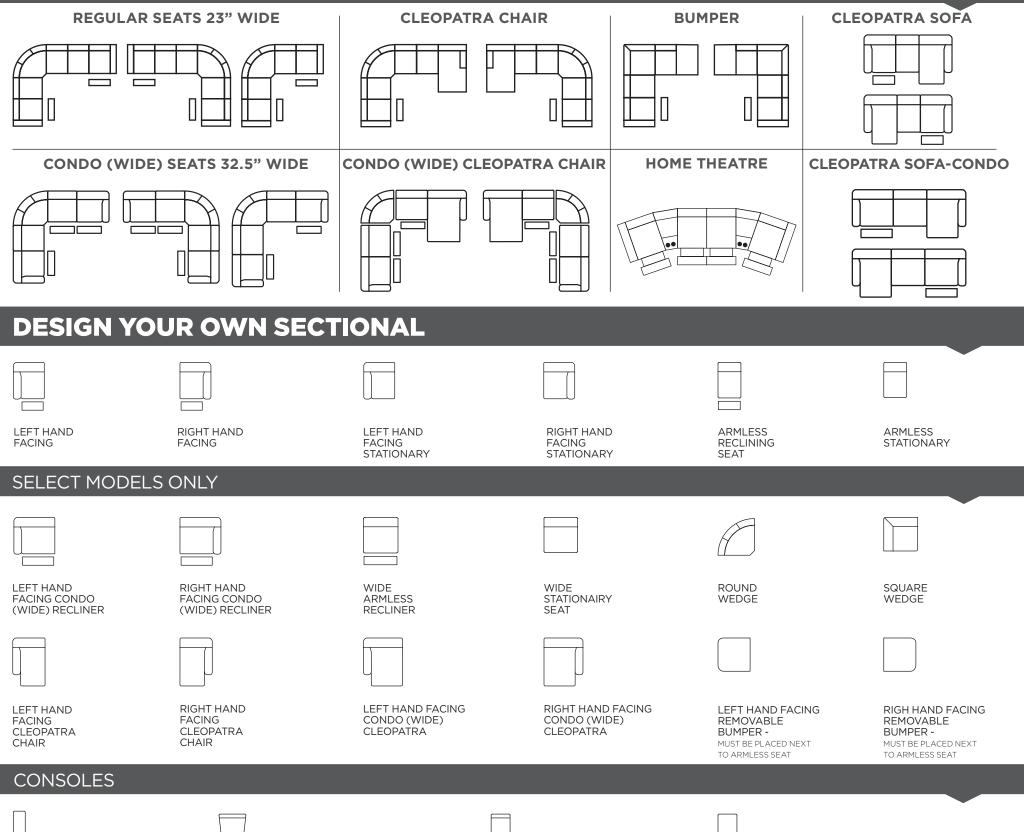

## **CUSTOM SEATING**

## MOST POPULAR CONFIGURATIONS

STRAIGHT CONSOLE WITH 1 CUP HOLDER

0

ANGLED CONSOLE WITH 2 CUPS HOLDERS, STORAGE

00

STRAIGHT CONSOLE WITH 2 CUPS HOLDERS

00

STRAIGHT CONSOLE WITH 2 CUPS HOLDERS,

00

UNDER ARMREST, BACK.

STORAGE UNDER ARMREST, BACK. STORAGE UNDER ARMREST, NO BACK.

## **OPTIONAL UNITS AVAILABLE** IMPORTANT INFORMATION • UNITS (OPTIONS) AVAILABLE WITH: MANUAL RECLINERS MOTORIZED RECLINERS • MANUAL RECLINING HEADRESTS & RECLINERS RECLINING RECLINER RECLINING STATIONARY STATIONARY MOTORIZED RECLINING HEADRESTS & RECLINERS LOVESEAT LOVESEAT SOFA SOFA • NOT ALL UNITS (OPTIONS) ARE AVAILABLE ON ALL MODELS. • LIFETIME WARRANTY ON THE FRAME & RECLINING MECHANISM. SELECT MODELS ONLY • MODELS ARE AVAILABLE IN FABRIC, LEATHER OR LEATHER/VINYL. CERTAIN EXCEPTIONS MAY APPLY. • POWER OPTIONS AVAILABLE WITH A CORDLESS, RECHARGEABLE BATTERY. CERTAIN EXCEPTIONS MAY APPLY. PLEASE SEE YOUR SALESPERSON FOR MORE DETAILS AND OPTION AVAILABILITY. CONDO SOFA Proudly made in Canada